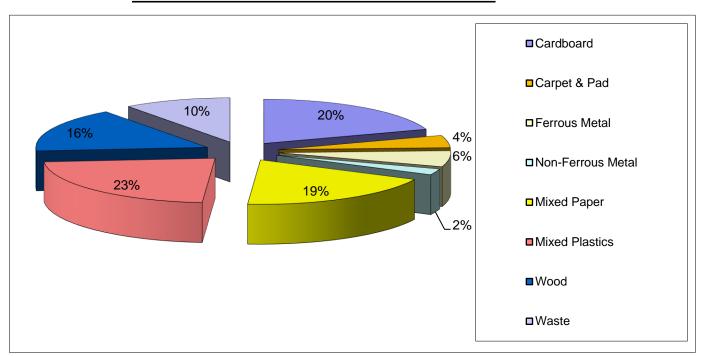

## **PPAI Expo Commodity Report 2023**

| Commodity               | Weight     | Percentage |
|-------------------------|------------|------------|
| Cardboard               | 23,756.04  | 20%        |
| Carpet & Pad            | 5,399.10   | 5%         |
| Ferrous Metal           | 6,958.84   | 6%         |
| Non-Ferrous Metal       | 2,639.56   | 2%         |
| Mixed Paper             | 22,676.22  | 19%        |
| Mixed Plastics          | 26,995.50  | 23%        |
| Wood                    | 19,436.76  | 16%        |
| Waste                   | 12,117.98  | 10%        |
| Total pounds recycled   | 107,862.02 | 90%        |
| Total pounds waste      | 12,117.98  | 10%        |
| Total Recycle and waste | 119,980.00 | 100%       |
| RECYCLED PERCENTAGE     | 90%        |            |
| WASTE PERCENTAGE        | 10%        |            |